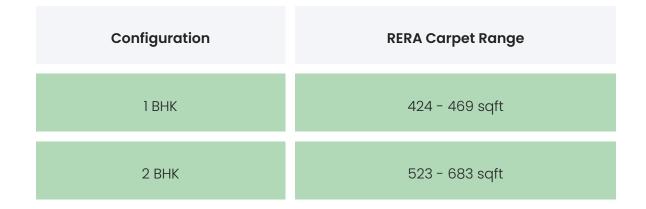

# PROJECT & AMENITIES

| Time Line                        | Size         | Typography  |
|----------------------------------|--------------|-------------|
| Completed on 30th December, 2025 | 6782.68 Sqmt | 1 ВНК,2 ВНК |